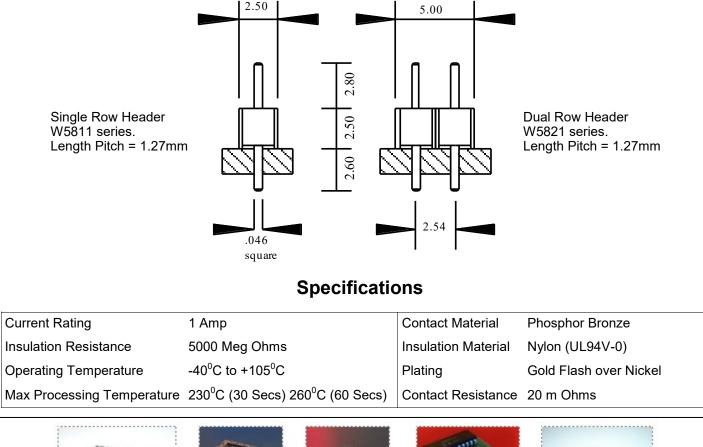

## Data Sheet – 1.27mm Square Pin Headers W5811(xx)SB1RC Series W5821(xx)SB1RC Series

The W5811(xx)SB1RC - Single Row and W5821(xx) SB1RC - Dual Row Series headers use a gold plated phosphor bronze pin. Moulding material is 30%GF Nylon rated to UL 94 V-0. The (xx) in the part number relates to the number of pins required. Headers are available up to 32 pins for the single row and up to 2x50 pin for double row. Features include a serrated edge for easy cropping to desired pin length. Alternatively, pre-cut custom lengths are available.