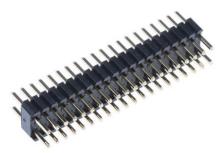

## Data Sheet – 1.27mm Square Pin Headers W5811(xx)SB1RC Series W5821(xx)SB1RC Series

The W5811(xx)SB1RC - Single Row and W5821(xx) SB1RC - Dual Row Series headers use a gold plated phosphor bronze pin. Moulding material is 30%GF Nylon rated to UL 94 V-0. The (xx) in the part number relates to the number of pins required. Headers are available up to 32 pins for the single row and up to 2x50 pin for double row. Features include a serrated edge for easy cropping to desired pin length. Alternatively, pre-cut custom lengths are available.