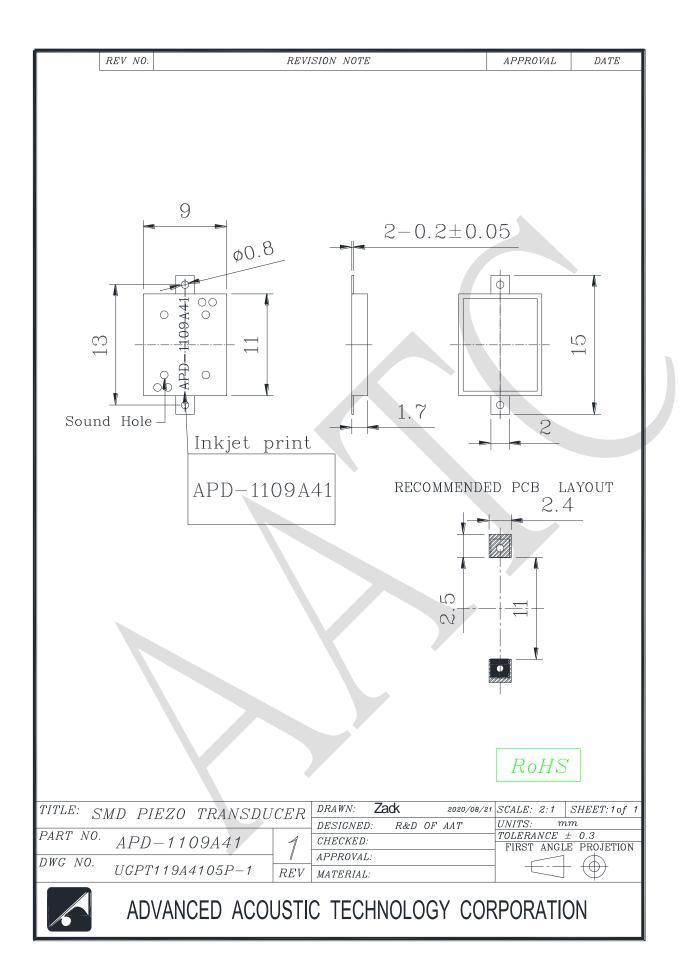

| pF             | 13000 ±30%     | At 1KHz                                           |
| 06   | Rated Frequency                          | Hz             | 4100           |                                                   |
| 07   | Operating Temp.                          | $^{\circ}$     | -40 ~ +80      |                                                   |
| 08   | Storage Temp.                            | $^{\circ}$     | -40 ~ +80      |                                                   |
| 09   | Weight                                   | g              | 0.5±0.15       |                                                   |
| 10   | Housing Material                         |                | LCP            |                                                   |



For more information, please contact AATC.