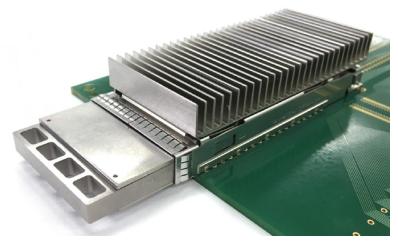

## **CFP8 Connectors**

The Future of 400G, 800G and 1.6TB Technologies

- Compliant with CFP-MSA CFP8 Design Guideline
- Works at 400GbEthernet 400GAUI-8 & 400GAUI-16 electrical signal
- Performs at 28GBaud signal (28G-NRZ & 56G-PAM4) and future 56GBaud signal 100G-PAM4 x 16ch (1.6Tb)
- Supports Belly-to-Belly Mount design
- Supports both Single and Dual-Port designs