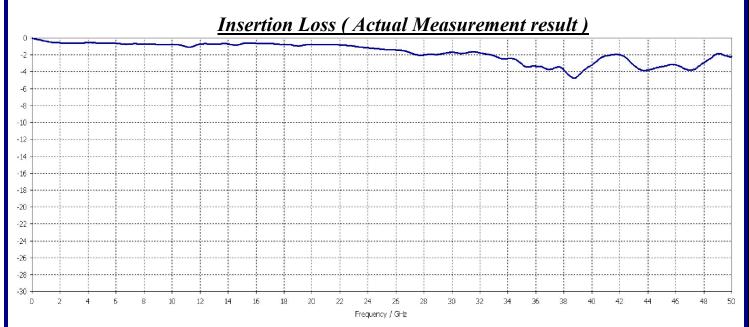

## **CFP8 Connectors**

The Future of 400G, 800G and 1.6TB Technologies

- Compliant with CFP-MSA CFP8 Design Guideline
- Works at 400GbEthernet 400GAUI-8 & 400GAUI-16 electrical signal
- Performs at 28GBaud signal (28G-NRZ & 56G-PAM4) and future 56GBaud signal 100G-PAM4 x 16ch (1.6Tb)
- Supports Belly-to-Belly Mount design
- Supports both Single and Dual-Port designs