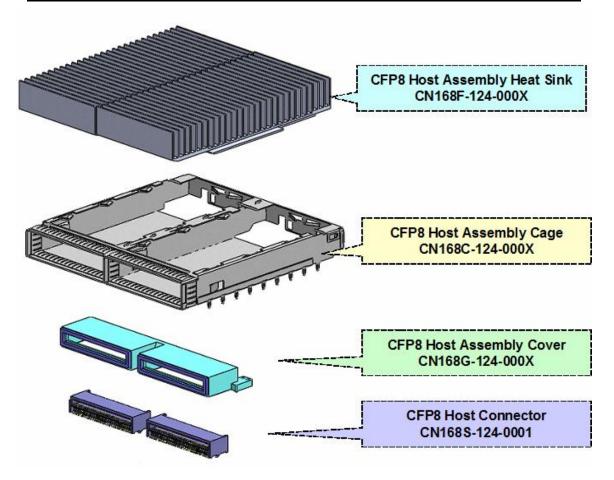

## **CFP8 Connectors & Accessories**

| <b>CFP8 Product Part Numbers</b> | Item Description                             |
|----------------------------------|----------------------------------------------|
| CN168S-124-0001                  | CFP8 Host Connector                          |
| CN168P-124-0001                  | CFP8 Plug Connector                          |
| CN168G-124-0001                  | CFP8 Host Assembly Cover (Dual-Port)         |
| CN168G-124-0002                  | CFP8 Host Assembly Cover (Single-Port)       |
| CN168C-124-0001                  | CFP8 Host Assembly Cage (Dual-Port)          |
| CN168C-124-0002                  | CFP8 Host Assembly Cage (Single-Port)        |
| CN168F-124-0001                  | CFP8 Host Assembly Heat Sink (Side-to-Side)  |
| CN168F-124-0002                  | CFP8 Host Assembly Heat Sink (Front-to-back) |