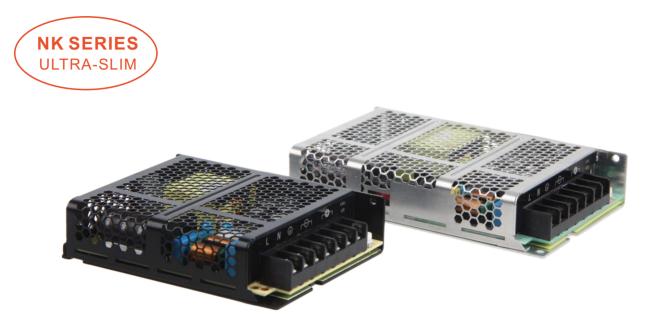

### **ULTRA-SLIM PROFILE PACKAGE**

Ultra-slim profile package with only 30mm height for the whole series, short circuit, over voltage, over load, and over temperature protections, led indicator for power on, 3 year warranty

### **SERIES OVERVIEW**

| NK<br>Series | Input Range<br>90~264Vac<br>(Universal) | Series<br>NK-35<br>NK-50<br>NK-75    | Power<br>35W<br>50W<br>75W   | Output<br>5, 12, 15, 24, 36, 48VDC<br>5, 12, 15, 24, 36, 48VDC<br>5, 12, 15, 24, 36, 48VDC                                   | Size(LxWxH)<br>99.0 x 82.0 x 30.0mm<br>99.0 x 82.0 x 30.0mm<br>99.0 x 97.0 x 30.0mm                |
|--------------|-----------------------------------------|--------------------------------------|------------------------------|------------------------------------------------------------------------------------------------------------------------------|----------------------------------------------------------------------------------------------------|
|              | 90~132/180~264Vac<br>(Select by switch) | NK-100<br>NK-150<br>NK-200<br>NK-350 | 100W<br>150W<br>200W<br>350W | 5, 12, 15, 24, 36, 48VDC<br>12, 15, 24, 36, 48VDC<br>12, 15, 24, 36, 48VDC<br>12, 15, 24, 36, 48VDC<br>12, 15, 24, 36, 48VDC | 129.0 x 97.0 x 30.0mm<br>159.0 x 97.0 x 30.0mm<br>215.0 x 115.0 x 30.0mm<br>215.0 x 115.0 x 30.0mm |